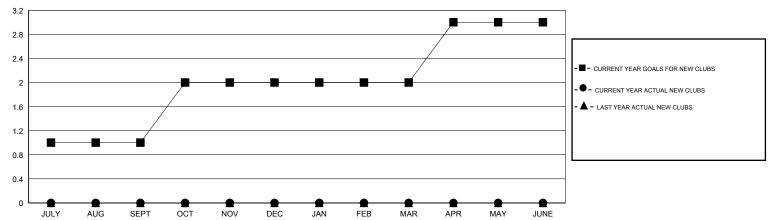

## District 5M 5

Results as of: 9/30/2014

GMT: Judy Hankom LOCATION MINNESOTA GMT CA 1

|               |                  | Clubs             |                  |                  | Members               |                    |                                     |                    |                  |
|---------------|------------------|-------------------|------------------|------------------|-----------------------|--------------------|-------------------------------------|--------------------|------------------|
|               | RESUI            | LTS FOR 2014-2015 | i                |                  | RESULTS FOR 2014-2015 |                    |                                     |                    |                  |
| QUARTER       | NEW CLUB<br>GOAL | NEW CLUBS         | DROPPED<br>CLUBS | NET<br>GAIN/LOSS | QUARTER               | NEW MEMBER<br>GOAL | CHARTER AND<br>NEW MEMBERS<br>ADDED | DROPPED<br>MEMBERS | NET<br>GAIN/LOSS |
| JULY/AUG/SEPT | 1                | 0                 | 0                | 0                | JULY/AUG/SEPT         | 25                 | 24                                  | 29                 | -5               |
| OCT/NOV/DEC   | 1                | 0                 | 0                | 0                | OCT/NOV/DEC           | 20                 | 0                                   | 0                  | 0                |
| JAN/FEB/MAR   | 0                | 0                 | 0                | 0                | JAN/FEB/MAR           | 3                  | 0                                   | 0                  | 0                |
| APR/MAY/JUNE  | 1                | 0                 | 0                | 0                | APR/MAY/JUNE          | 25                 | 0                                   | 0                  | 0                |

## GOALS AND ACTUAL NEW CLUBS CUMULATIVE

| DROPPED CLUBS: 0  DROPPED MEMBERS |         | 14 CLUBS OF 41 ADDED 1 OR MORE<br>NEW MEMBERS | GENDER DISTRIBU<br>MALE<br>FEMALE | TION<br>1,075 (77.39%)<br>314 (22.61%) |     |
|-----------------------------------|---------|-----------------------------------------------|-----------------------------------|----------------------------------------|-----|
| DECEASED                          | 1       | CLICK HERE FOR HEALTH                         | FAMILY UNIT MEMBERS               |                                        | 200 |
| CLUB CANCELLED                    | 0<br>28 | ASSESSMENT DATA                               | HEAD OF HOUSEHOLD                 |                                        | 99  |
| OTHER TOTAL                       | 29      |                                               | NON-HEAD OF HOUSEHOLI             | 0                                      | 101 |