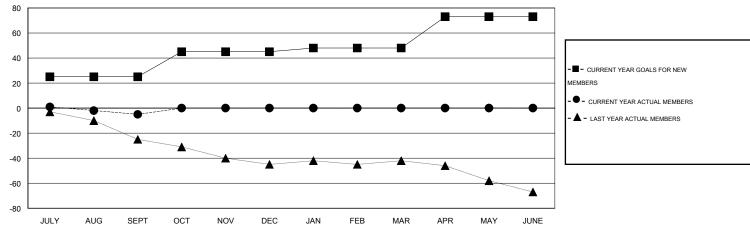

## District 5M 5

Results as of: 9/30/2014

GMT: Judy Hankom LOCATION MINNESOTA GMT CA 1

|               |                  | Clubs             |                  |                  | Members               |                    |                                     |                    |                  |
|---------------|------------------|-------------------|------------------|------------------|-----------------------|--------------------|-------------------------------------|--------------------|------------------|
|               | RESUI            | LTS FOR 2014-2015 | i                |                  | RESULTS FOR 2014-2015 |                    |                                     |                    |                  |
| QUARTER       | NEW CLUB<br>GOAL | NEW CLUBS         | DROPPED<br>CLUBS | NET<br>GAIN/LOSS | QUARTER               | NEW MEMBER<br>GOAL | CHARTER AND<br>NEW MEMBERS<br>ADDED | DROPPED<br>MEMBERS | NET<br>GAIN/LOSS |
| JULY/AUG/SEPT | 1                | 0                 | 0                | 0                | JULY/AUG/SEPT         | 25                 | 24                                  | 29                 | -5               |
| OCT/NOV/DEC   | 1                | 0                 | 0                | 0                | OCT/NOV/DEC           | 20                 | 0                                   | 0                  | 0                |
| JAN/FEB/MAR   | 0                | 0                 | 0                | 0                | JAN/FEB/MAR           | 3                  | 0                                   | 0                  | 0                |
| APR/MAY/JUNE  | 1                | 0                 | 0                | 0                | APR/MAY/JUNE          | 25                 | 0                                   | 0                  | 0                |

## GOALS AND ACTUAL NEW CLUBS CUMULATIVE

| DROPPED CLUBS: 0  DROPPED MEMBERS |         | 14 CLUBS OF 41 ADDED 1 OR MORE<br>NEW MEMBERS | GENDER DISTRIBU<br>MALE<br>FEMALE | TION<br>1,075 (77.39%)<br>314 (22.61%) |     |
|-----------------------------------|---------|-----------------------------------------------|-----------------------------------|----------------------------------------|-----|
| DECEASED                          | 1       | CLICK HERE FOR HEALTH                         | FAMILY UNIT MEMBERS               |                                        | 200 |
| CLUB CANCELLED                    | 0<br>28 | ASSESSMENT DATA                               | HEAD OF HOUSEHOLD                 |                                        | 99  |
| OTHER TOTAL                       | 29      |                                               | NON-HEAD OF HOUSEHOLI             | 0                                      | 101 |